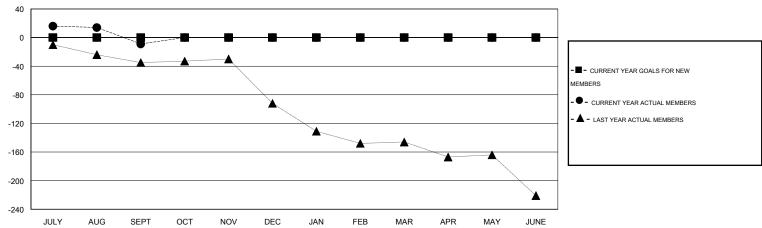

#### GOALS AND ACTUAL MEMBERS CUMULATIVE

| DROPPED CLUBS: 0  DROPPED MEMBERS |        | 16 CLUBS OF 44 ADDED 1 OR MORE NEW MEMBERS | GENDER DISTRIBL  MALE  FEMALE | 992 (72.62%)<br>374 (27.38%) |     |
|-----------------------------------|--------|--------------------------------------------|-------------------------------|------------------------------|-----|
| DECEASED CLUB CANCELLED           | 4<br>0 | CLICK HERE FOR HEALTH ASSESSMENT DATA      | FAMILY UNIT MEMBERS           |                              | 174 |
| OTHER                             | 66     | ASSESSMENT DATA                            | HEAD OF HOUSEHOLD             |                              | 87  |
| TOTAL                             | 70     |                                            | NON-HEAD OF HOUSEHOL          | 87                           |     |